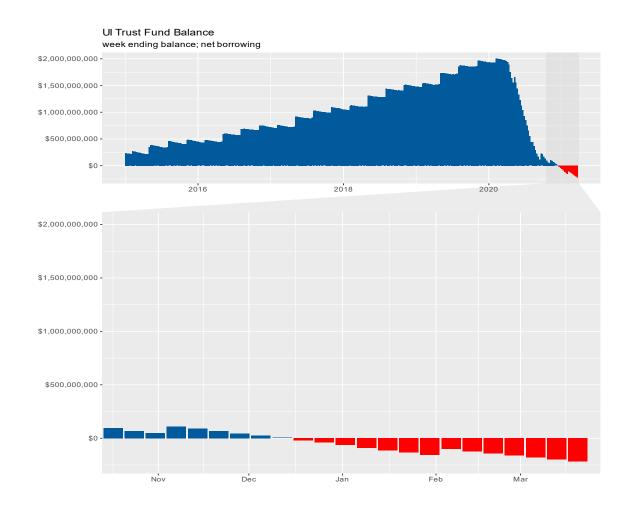

Borrowing levels continue to rise as Nevada's Trust Fund currently stands at a net balance of -\$199 million. We are expecting to see continued increases in borrowing levels as Nevada's next tax contribution period will not come until May. As of March 23th, 20 states have outstanding loans from the Federal Unemployment Account totaling \$51.2 billion.