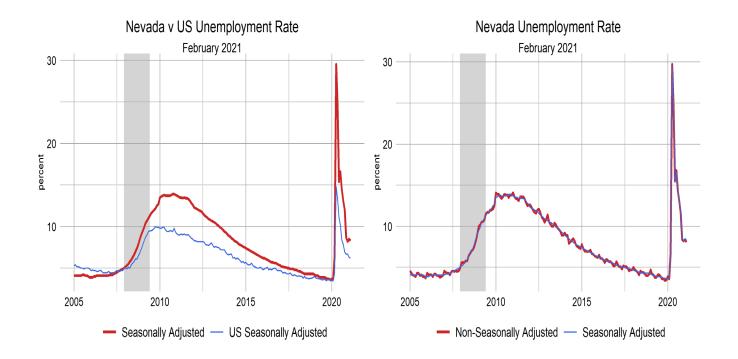

#### **Local Area Unemployment Statistics (LAUS)**

Figures for our unemployment estimates come from the Local Area Unemployment Statistics (LAUS) program sponsored by the (BLS). The state's unemployment rate is 8.3 percent this month, down -0.2 percentage point from January 2021 and up 4.6 percentage point when compared to February 2020. Unemployment totaled 128,587, up 1,976 from January 2021 and up 68,792 from February 2020.

Visit our <u>LAUS page</u> for more information, see the summary tables by area, or check out our <u>dashboard</u> for a look at each area.

|        | U.S. & Nevada Local Area Unemployment Statistics |                                 |             |            |                   |                                |                             |  |  |  |  |  |
|--------|--------------------------------------------------|---------------------------------|-------------|------------|-------------------|--------------------------------|-----------------------------|--|--|--|--|--|
| Area   |                                                  | Labor Force                     | Employed    | Unemployed | Unemployment Rate | Labor Force Participation Rate | Employment Population Ratio |  |  |  |  |  |
| US     |                                                  |                                 |             |            |                   |                                |                             |  |  |  |  |  |
| U.S.   |                                                  | 160,008,000                     | 149,522,000 | 10,486,000 | 6.6               | 61.3                           | 57.3                        |  |  |  |  |  |
| U.S.   | SA                                               | 160,211,000                     | 150,239,000 | 9,972,000  | 6.2               | 61.4                           | 57.6                        |  |  |  |  |  |
| State  |                                                  |                                 |             |            |                   |                                |                             |  |  |  |  |  |
| Nevada |                                                  | 1,533,244                       | 1,427,735   | 125,509    | 8.1               | 61.9                           | 56.9                        |  |  |  |  |  |
| Nevada | SA                                               | 1,545,250                       | 1,416,663   | 128,587    | 8.3               | 61.6                           | 56.5                        |  |  |  |  |  |
|        |                                                  | 1,545,250<br>sonally adjusted o |             | 128,587    | 8.3               | 61.6                           | 56.5                        |  |  |  |  |  |