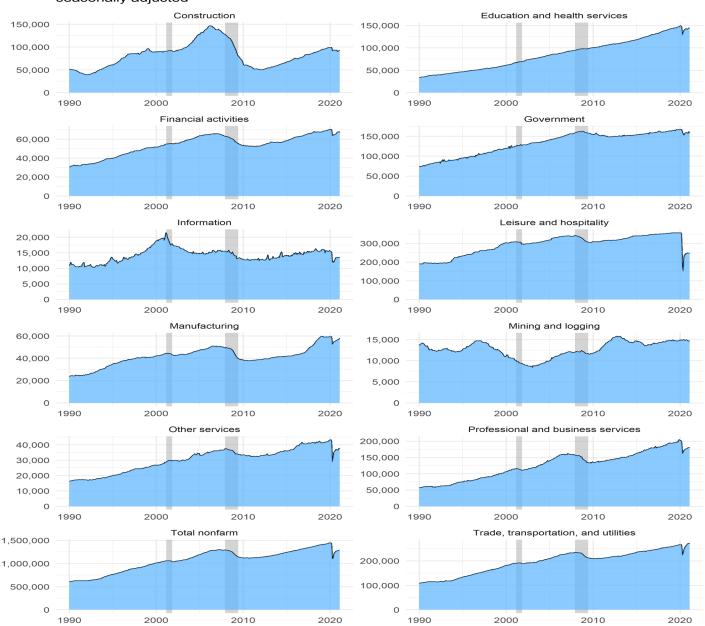

### State of Nevada Industry Employment seasonally adjusted

Source: Bureau of Labor Statistics, Current Employment Statistics