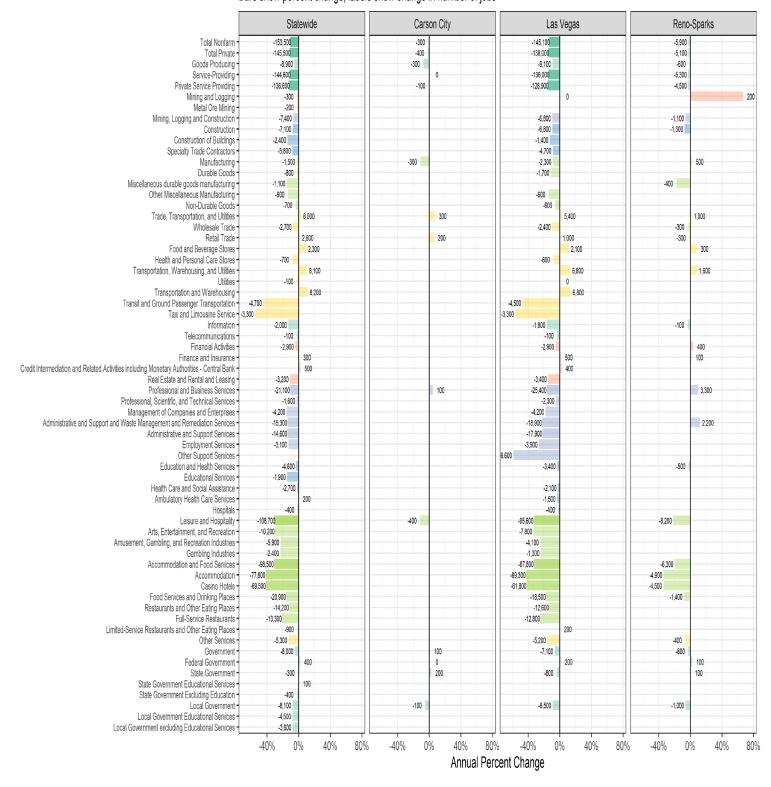

### Change in Employment, February 2020 to February 2021

Bars show percent change, labels show change in number of jobs

| Seasonally Adjusted Current Employment Statistics |               |                |              |               |             |  |  |  |  |  |  |
|---------------------------------------------------|---------------|----------------|--------------|---------------|-------------|--|--|--|--|--|--|
| Area                                              | February 2021 | Monthly Change | Monthly Rate | Yearly Change | Yearly Rate |  |  |  |  |  |  |
| Nevada                                            | 1,289,300     | 2,400          | 0.2%         | -153,500      | -10.6%      |  |  |  |  |  |  |
| Carson City MSA                                   | 30,600        | 400            | 1.3%         | -100          | -0.3%       |  |  |  |  |  |  |
| Las Vegas - Paradise MSA                          | 910,200       | 3,200          | 0.4%         | -144,200      | -13.7%      |  |  |  |  |  |  |
| Reno - Sparks MSA                                 | 244,100       | 300            | 0.1%         | -6,100        | -2.4%       |  |  |  |  |  |  |