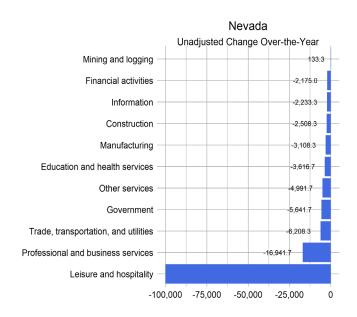

#### **Current Employment Statistics (CES)**

Estimates for this section come from the Current Employment Statistics (CES) program sponsored by the Bureau of Labor statistics (<u>BLS</u>). Total nonfarm employment realized an increase of 2,400 jobs from January 2021 to February 2021, a growth rate of 0.2%. Since February 2020 total nonfarm employment saw a decrease of -153,500 jobs, or -10.6%. The largest employment increases in February 2021, occurred in leisure and hospitality, construction, and state government. For more state employment information, please visit our <u>Nevada Area Profile</u>.

|                                            | Feb-21  | Feb-20  | +/- change | % change | Jan-21  |
|--------------------------------------------|---------|---------|------------|----------|---------|
| Total nonfarm                              | 1,289.3 | 1,442.8 | -153.5     | -10.6%   | 1,286.9 |
| Mining and logging                         | 14.7    | 14.8    | -0.1       | -0.7%    | 14.6    |
| Construction                               | 93.0    | 98.8    | -5.8       | -5.9%    | 91.5    |
| Manufacturing                              | 57.9    | 59.3    | -1.4       | -2.4%    | 57.0    |
| Durable goods                              | 38.9    | 39.7    | -0.8       | -2.0%    | 38.4    |
| Nondurable goods                           | 19.0    | 19.6    | -0.6       | -3.1%    | 18.6    |
| Trade, transportation, and utilities       | 273.3   | 266.0   | 7.3        | 2.7%     | 271.4   |
| Wholesale Trade                            | 36.2    | 38.9    | -2.7       | -6.9%    | 36.1    |
| Retail trade                               | 151.6   | 149.4   | 2.2        | 1.5%     | 149.3   |
| Transportation, Warehousing, and Utilities | 85.5    | 77.7    | 7.8        | 10.0%    | 86.0    |
| Information                                | 13.4    | 15.4    | -2.0       | -13.0%   | 13.5    |
| Financial activities                       | 67.0    | 70.3    | -3.3       | -4.7%    | 67.9    |
| Finance and insurance                      | 40.4    | 40.2    | 0.2        | 0.5%     | 40.5    |
| Real estate and rental and leasing         | 26.6    | 30.1    | -3.5       | -11.6%   | 27.4    |
| Professional and business services         | 180.7   | 202.6   | -21.9      | -10.8%   | 180.3   |
| Professional and technical services        | 61.6    | 63.9    | -2.3       | -3.6%    | 61.6    |
| Management of companies and enterprises    | 24.1    | 28.1    | -4.0       | -14.2%   | 23.8    |
| Administrative and waste services          | 95.0    | 110.6   | -15.6      | -14.1%   | 94.9    |
| Education and health services              | 144.4   | 149.1   | -4.7       | -3.2%    | 144.3   |
| Educational services                       | 11.2    | 12.9    | -1.7       | -13.2%   | 11.3    |
| Health care and social assistance          | 133.2   | 136.2   | -3.0       | -2.2%    | 133.0   |
| Leisure and hospitality                    | 248.6   | 356.3   | -107.7     | -30.2%   | 247.7   |
| Arts, entertainment, and recreation        | 24.9    | 35.3    | -10.4      | -29.5%   | 24.9    |
| Other services                             | 37.7    | 43.3    | -5.6       | -12.9%   | 37.5    |
| Government                                 | 158.6   | 166.9   | -8.3       | -5.0%    | 161.2   |
| Federal                                    | 20.4    | 20.0    | 0.4        | 2.0%     | 19.9    |
| State government                           | 40.3    | 40.9    | -0.6       | -1.5%    | 43.7    |
| Local government                           | 97.9    | 106.0   | -8.1       | -7.6%    | 97.6    |