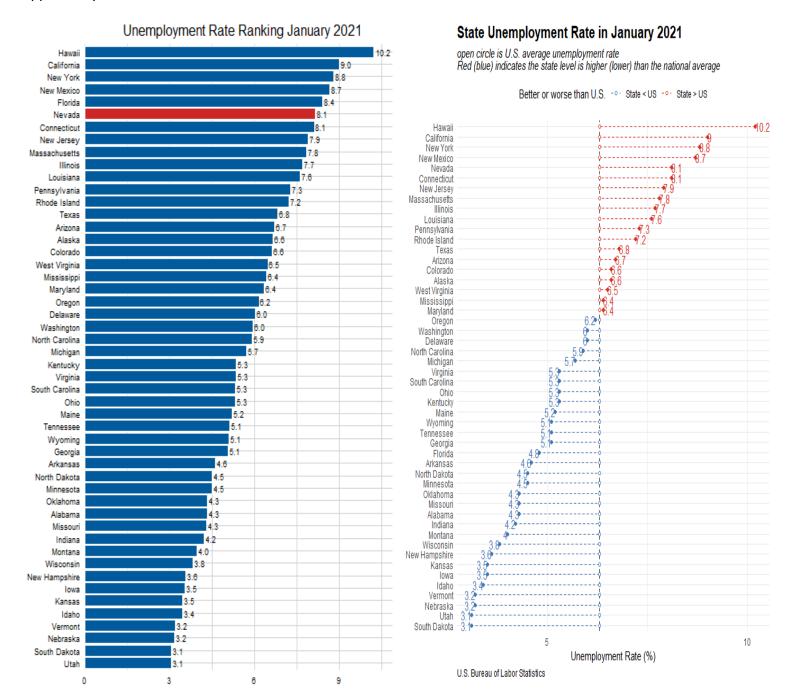

### **Unemployment State Rankings (Prior Month's Data)**

According to the Bureau of Labor Statistics, in January 2020, Hawaii and California had the highest unemployment rates in January, 10.2 percent and 9.0 percent, respectively, while South Dakota and Utah had the lowest rates, 3.1 percent each. In total, 26 states had unemployment rates lower than the U.S. figure of 6.3 percent, 11 states and the District of Columbia had higher rates, and 13 states had rates that were not appreciably different from that of the nation.