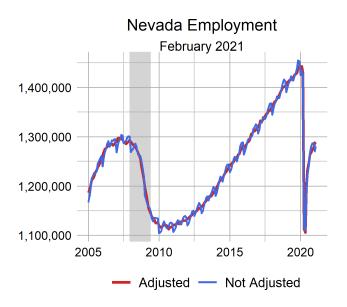

# Nevada adds jobs back in February; Unemployment rate continues to improve

CARSON CITY, NV - Employment in Nevada added back 2,400 jobs over the month as the state continues to recover. Jobs remain below typical levels, down 153,500 jobs since February 2020, for an annual decline of 10.6% according to the Nevada Department of Employment, Training and Rehabilitation's (DETR) February 2021 economic report. The total employment level in the State is 1,289,300. The state's unemployment rate in February is 8.3%, down from 8.5% in January and up 4.6 percentage points when compared to February 2020.

#### Metropolitan Statistical Area (MSA) Employment (Seasonally Adjusted):

- Las Vegas employment increased by 1,300 jobs (0.1%) since January, a decrease of 145,600 jobs (-13.8%) since February 2020.
- Reno employment had an increase of 3,300 jobs (1.4%) since January, a decrease of 6,700 jobs (-2.7%) since February 2020.
- Carson City employment had an increase of 600 jobs (2.0%) since January, a decrease of 600 jobs (-1.9%) since February 2020.