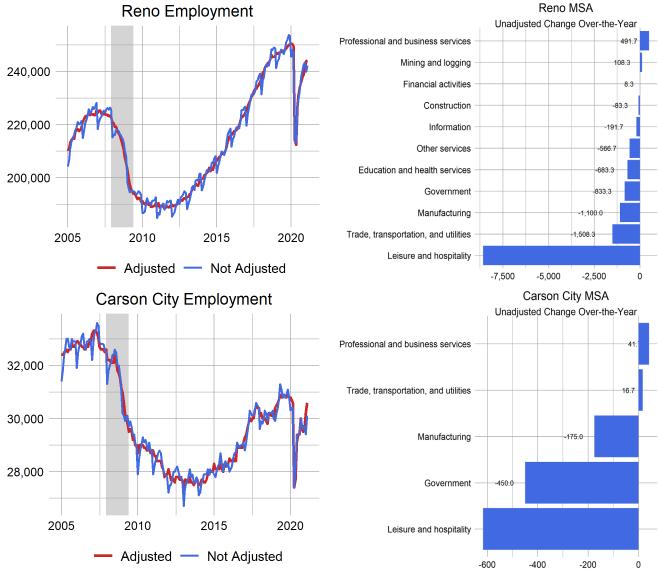

#### Metropolitan Statistical Area (MSA) Employment (Seasonally Adjusted):

- Las Vegas employment increased by 1,300 jobs (0.1%) since January, a decrease of 145,600 jobs (-13.8%) since February 2020.
- Reno employment had an increase of 3,300 jobs (1.4%) since January, a decrease of 6,700 jobs (-2.7%) since February 2020.
- Carson City employment had an increase of 600 jobs (2.0%) since January, a decrease of 600 jobs (-1.9%) since February 2020.

Reno seasonally MSA adjusted total nonfarm employment realized an increase of 300 jobs (0.1%) from January 2021 to February 2021. Compared to February 2020 total nonfarm employment saw a decrease of 6,100 jobs (-2.4%). The three sectors with the largest employment growth are professional and business services, leisure and hospitality, and state government. Sector estimates are not adjusted for seasonality. For more employment information, please visit our Reno Area Profile.

Carson City MSA seasonally adjusted total nonfarm employment realized an increase of 400 jobs (1.3%) from January 2021 to February 2021. Compared to February 2020 total nonfarm employment saw a decrease of 100 jobs (-0.3%). The service providing sectors realized the largest employment growth in Carson City. For more employment information, please visit our Carson City Area Profile.