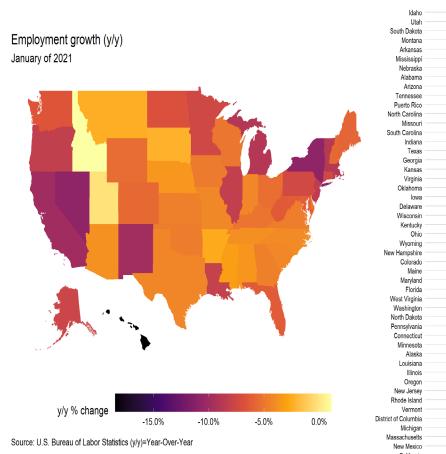

### **Unemployment State Rankings (Prior Month's Data)**

According to the Bureau of Labor Statistics, in January 2020, Hawaii and California had the highest unemployment rates in January, 10.2 percent and 9.0 percent, respectively, while South Dakota and Utah had the lowest rates, 3.1 percent each. In total, 26 states had unemployment rates lower than the U.S. figure of 6.3 percent, 11 states and the District of Columbia had higher rates, and 13 states had rates that were not appreciably different from that of the nation.

#### **Employment State Rankings (Prior Month's Data)**

According to the Bureau of Labor Statistics, Nonfarm payroll employment increased in 20 states, decreased in 2 states, and was essentially unchanged in 28 states and the District of Columbia in January 2021. The largest job gains occurred in Minnesota (+51,800), New York (+42,700), and Pennsylvania (+35,700). The largest percentage increases occurred in Minnesota (+1.9 percent), New Hampshire (+1.4 percent), and Colorado (+1.2 percent). Employment decreased in California (-69,900, or -0.4 percent) and South Carolina (-12,900, or -0.6 percent).