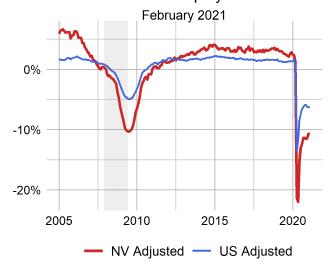

#### **Current Employment Statistics (CES)**

Estimates for this section come from the Current Employment Statistics (CES) program sponsored by the Bureau of Labor statistics (<u>BLS</u>). Total nonfarm employment realized an increase of 2,400 jobs from January 2021 to February 2021, a growth rate of 0.2%. Since February 2020 total nonfarm employment saw a decrease of -153,500 jobs, or -10.6%. The largest employment increases in February 2021, occurred in leisure and hospitality, construction, and state government. For more state employment information, please visit our <u>Nevada Area Profile</u>.