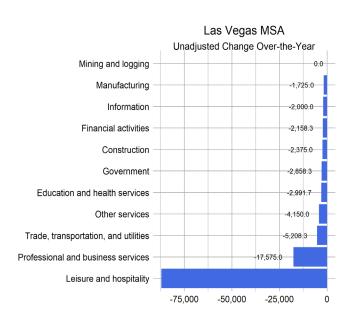

Las Vegas MSA seasonally adjusted total nonfarm employment realized an increase of 3,200 jobs (0.4%) from January 2021 to February 2021. Compared to February 2020 total nonfarm employment saw a decrease of 144,200 jobs (-13.7%). The three sectors with the largest employment growth are occurred leisure and hospitality, construction, and state government. Sector estimates are not adjusted for seasonality. For more employment information, please visit our <u>Las Vegas Area Profile</u>.