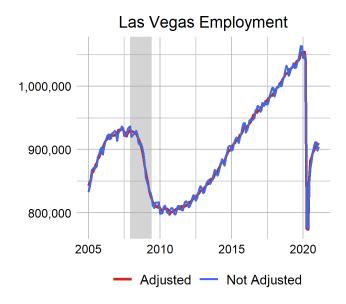

#### Metropolitan Statistical Area (MSA) Employment (Seasonally Adjusted):

- Las Vegas employment increased by 1,300 jobs (0.1%) since January, a decrease of 145,600 jobs (-13.8%) since February 2020.
- Reno employment had an increase of 3,300 jobs (1.4%) since January, a decrease of 6,700 jobs (-2.7%) since February 2020.
- Carson City employment had an increase of 600 jobs (2.0%) since January, a decrease of 600 jobs (-1.9%) since February 2020.

Las Vegas MSA seasonally adjusted total nonfarm employment realized an increase of 3,200 jobs (0.4%) from January 2021 to February 2021. Compared to February 2020 total nonfarm employment saw a decrease of 144,200 jobs (-13.7%). The three sectors with the largest employment growth are occurred leisure and hospitality, construction, and state government. Sector estimates are not adjusted for seasonality. For more employment information, please visit our <u>Las Vegas Area Profile</u>.