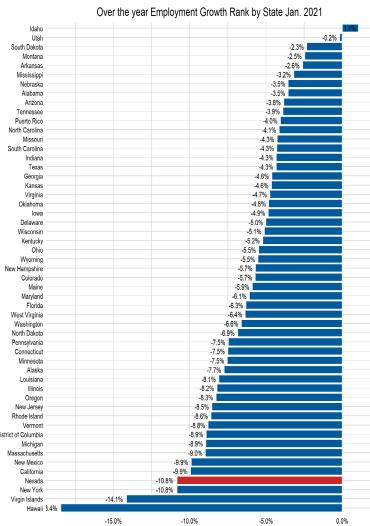

### **Unemployment State Rankings (Prior Month's Data)**

According to the Bureau of Labor Statistics, in January 2020, Hawaii and California had the highest unemployment rates in January, 10.2 percent and 9.0 percent, respectively, while South Dakota and Utah had the lowest rates, 3.1 percent each. In total, 26 states had unemployment rates lower than the U.S. figure of 6.3 percent, 11 states and the District of Columbia had higher rates, and 13 states had rates that were not appreciably different from that of the nation.

#### **Employment State Rankings (Prior Month's Data)**

According to the Bureau of Labor Statistics, Nonfarm payroll employment increased in 20 states, decreased in 2 states, and was essentially unchanged in 28 states and the District of Columbia in January 2021. The largest job gains occurred in Minnesota (+51,800), New York (+42,700), and Pennsylvania (+35,700). The largest percentage increases occurred in Minnesota (+1.9 percent), New Hampshire (+1.4 percent), and Colorado (+1.2 percent). Employment decreased in California (-69,900, or -0.4 percent) and South Carolina (-12,900, or -0.6 percent).