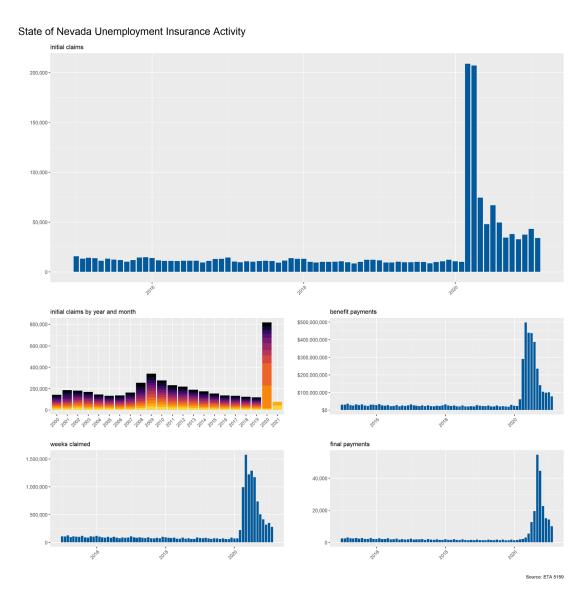

### **Unemployment Insurance**

In February, 33,878 initial claims for unemployment insurance were filed in Nevada, a decrease of 9,192 claims, or 21.3 percent, from January when there were 43,070 claims. While a significant nominal decline, the month-over-month percentage change generally follows Nevada's seasonal trend seen in years past.

Activity for Nevada's regular program saw slight increases across most measures in January, a reflection of the rise in initial claims seen over the last two months. The number of regular program weeks claimed and compensated increased from December, resulting in \$100.5 million in benefit payments, a slight increase of 1.7 percent from a month ago. Final payments, also known as benefit exhaustions, fell to 14,169, the fourth consecutive month of month-over-month declines.

February 2021 Unemployment Insurance Activity

| Measure                               | February 2021 | February 2020 | % change | January 2021  | % change | 12 month<br>average |
|---------------------------------------|---------------|---------------|----------|---------------|----------|---------------------|
| Initial Claims                        | 33,878        | 9,815         | 245.2%   | 43,070        | -21.3%   | 72,814              |
| Weeks Claimed                         | 276,283       | 71,793        | 284.8%   | 351,320       | -21.4%   | 754,931             |
| Weeks Compensated                     | 248,374       | 65,299        | 280.4%   | 312,012       | -20.4%   | 709,817             |
| Amount Compensated                    | \$77,732,266  | \$23,891,392  | 225.4%   | \$100,572,592 | -22.7%   | \$239,036,942       |
| Weeks Compensated Total Unemployment  | 185,077       | 59,325        | 212.0%   | 233,554       | -20.8%   | 613,165             |
| Amount Compensated Total Unemployment | \$67,204,389  | \$22,442,956  | 199.4%   | \$86,700,845  | -22.5%   | \$219,242,556       |
| First Payments                        | 9,760         | 4,751         | 105.4%   | 11,888        | -17.9%   | 39,191              |
| Final Payments (Exhaustions)          | 10,131        | 1,467         | 590.6%   | 14,169        | -28.5%   | 17,143              |
| Average Weekly Benefit                | \$363.12      | \$378.31      | -4.0%    | \$371.22      | -2.2%    | \$363.86            |
| Average Duration (in weeks)           | 15.65         | 13.18         | 18.7%    | 15.54         | 0.7%     | 12.31               |
| Exhaustion Rate                       | 47.35%        | 33.10%        | 43.1%    | 47.23%        | 0.2%     | 54.79%              |