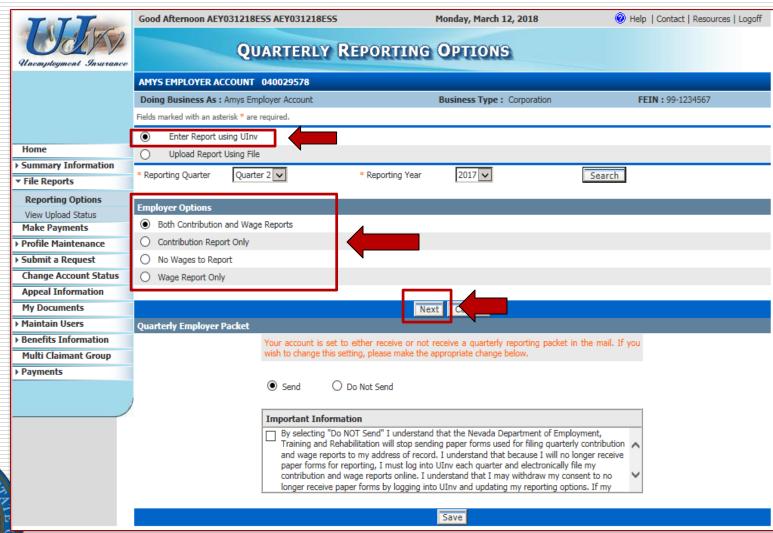

17                   | \$0.00             | \$0.00      | \$0.00       | \$0.00       | \$0.00   | \$0.00       | \$0.00       | \$0.00      | \$0.00     | \$0.00 | \$0.00     | ^ |
| 3/2017                   | \$0.00             | \$0.00      | \$0.00       | \$0.00       | \$0.00   | \$0.00       | \$0.00       | \$0.00      | \$0.00     | \$0.00 | \$0.00     |   |
| 2/2017                   | \$0.00             | \$0.00      | \$0.00       | \$0.00       | \$0.00   | \$0.00       | \$0.00       | \$0.00      | \$0.00     | \$0.00 | \$0.00     | V |
| 1/2017                   | \$85,830.19        | \$85,830.19 | \$2,531.99   | (\$2,000.00) | \$278.52 | \$0.00       | \$949.13     | \$0.00      | \$42.92    | \$0.00 | \$1,802.56 |   |





HERESTER STREET

## Quarterly Reporting Options



THE CONTRACT OF THE





#### Wage Report Details Good Afternoon AEY031218ESS AEY031218ESS Wednesday, March 14, 2018 Pelp | Contact | Resources | Logoff WAGE REPORT DETAILS AMYS EMPLOYER ACCOUNT 040029578 Doing Business As: Amys Employer Account FEIN: 99-1234567 Business Type: Corporation Wage Details for Quarter/Year 2/2017 Important Information Please select the Add button to enter new SSN, name, and wage information for each employee paid during the quarter. Use the Update button to review your Total Gross Wages and Total Taxable Wages. Please select the Next button to save your data before leav **Employee Wages** Add Fields marked with an asterisk \* are required. Total Gross Wages : 62,227.00 Total Taxable Wages: 52,687.16 Override Tax axable Wages Override Reason Location Last Name