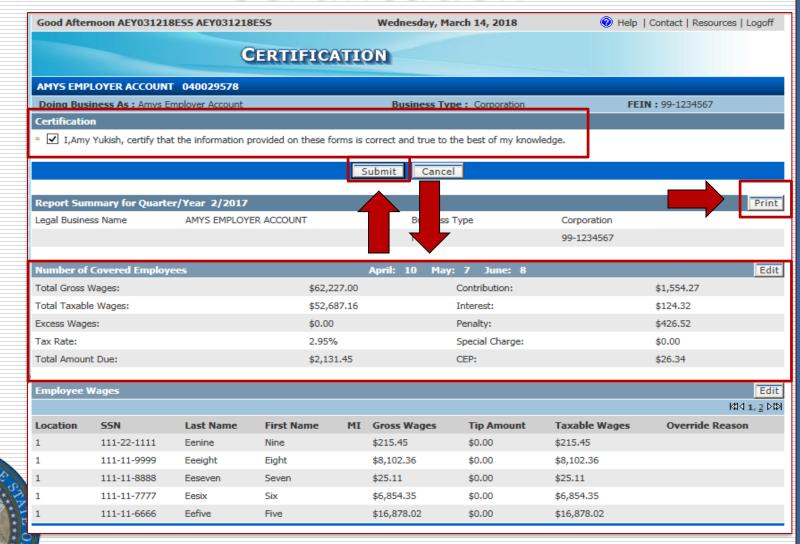

|                                                         |
|    | May*                                      | 7                        |                                      |                                                         |
|    | June*                                     | 8                        |                                      |                                                         |
|    |                                           | N                        | ext Cancel                           |                                                         |
| )F |                                           |                          |                                      |                                                         |





## Certification



THE PERSON OF TH





## Confirmation

Good Afternoon AEY031218ESS AEY031218ESS

Wednesday, March 14, 2018

Melp | Contact | Resources | Logoff

### CONFIRMATION

### AMYS EMPLOYER ACCOUNT 040029578

Doing Business As: Amys Employer Account

Business Type: Corporation

FEIN: 99-1234567

**Confirmation Page** 

Report Amount Due:

Print

Congratulations! You have successfully submitted your Contribution and Wage report with the Nevada Department of Employment, Training &

Your confirmation number is 7516766

Account: 040029578

Legal Name: AMYS EMPLOYER ACCOUNT

Report Quarter:

Report Year: 2017

Number of Records:

Total Gross Wages: \$62,227.00

Total Taxable Wages: \$52,687.16

Date/Time: Wednesday, March 14, 2018 03:22:51 PM

\$2,131.45

Please print this page and keep for your recor