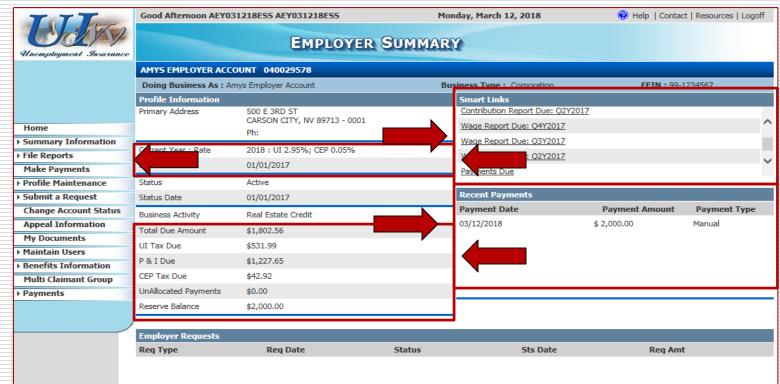

## **Employer Summary Screen**

| Quarterly Report Summary |                    |             |              |              |          |              |              |             |            |        |            |   |
|--------------------------|--------------------|-------------|--------------|--------------|----------|--------------|--------------|-------------|------------|--------|------------|---|
| Qtr/Year                 | <b>Total Wages</b> | Taxable Wag | ges Contr Du | ie Contr Pd  | Interest | Due Interest | t Pd Penalty | Due Penalty | Pd CEP Due | CEP Pd | Balance    | • |
| 1/2018                   | \$0.00             | \$0.00      | \$0.00       | \$0.00       | \$0.00   | \$0.00       | \$0.00       | \$0.00      | \$0.00     | \$0.00 | \$0.00     |   |
| 4/2017                   | \$0.00             | \$0.00      | \$0.00       | \$0.00       | \$0.00   | \$0.00       | \$0.00       | \$0.00      | \$0.00     | \$0.00 | \$0.00     | ^ |
| 3/2017                   | \$0.00             | \$0.00      | \$0.00       | \$0.00       | \$0.00   | \$0.00       | \$0.00       | \$0.00      | \$0.00     | \$0.00 | \$0.00     |   |
| 2/2017                   | \$0.00             | \$0.00      | \$0.00       | \$0.00       | \$0.00   | \$0.00       | \$0.00       | \$0.00      | \$0.00     | \$0.00 | \$0.00     | V |
| 1/2017                   | \$85,830.19        | \$85,830.19 | \$2,531.99   | (\$2,000.00) | \$278.52 | \$0.00       | \$949.13     | \$0.00      | \$42.92    | \$0.00 | \$1,802.56 |   |